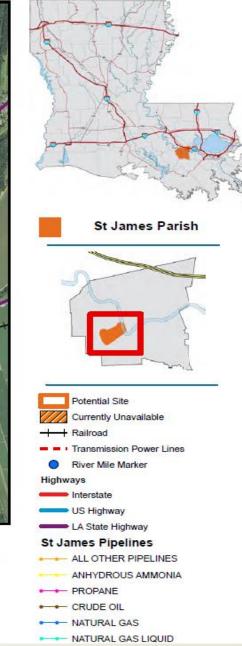

#### Graugnard Brothers Site - 1,200 Acres - St James Parish

Selected Infrastructure Map

Source:

-Aerial Photo: 2013 NAIP

-Base Map: ESRI, US Census, LDOT, LED -Pipelines: NPMS 2013

-Transmission Power Lines: HTSI 2012

-Locations and Boundries are approximated GIS Analyst: MDT 02/13/2014

Mapping conducted by: Louisiana Economic Development Business Intelligence 1051 N Third St Baton Rouge, Louisiana 70802 (225) 342-3725 OpportunityLouisiana.com