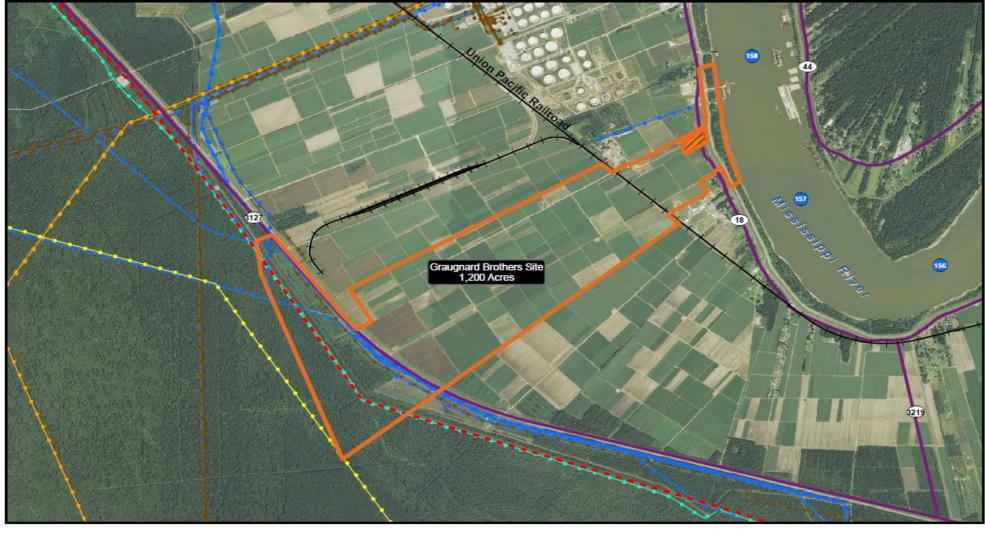

#### Graugnard Brothers Site - 1,200 Acres - St James Parish

Selected Infrastructure Map

Source:

-Aerial Photo: 2013 NAIP

-Base Map: ESRI, US Census, LDOT, LED -Pipelines: NPMS 2013

-Transmission Power Lines: HTSI 2012

-Locations and Boundries are approximated GIS Analyst: MDT 02/13/2014

Mapping conducted by: Louisiana Economic Development Business Intelligence 1051 N Third St Baton Rouge, Louisiana 70802 (225) 342-3725 OpportunityLouisiana.com